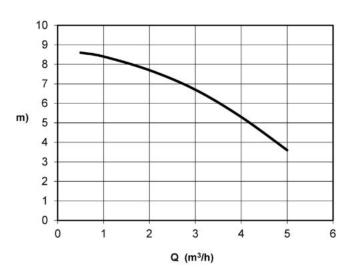

# ARGOLIFT-82C

| TYPE         | VOLT | POWER<br>W | Max. Diam.<br>Of Particles | m³/h     | 0,5 | 1   | 2   | 3   | 4   | 5   |
|--------------|------|------------|----------------------------|----------|-----|-----|-----|-----|-----|-----|
|              |      |            |                            | l/min    | 8   | 17  | 33  | 50  | 67  | 83  |
| Argolift-82C | 220V | 600        | cutters                    | H<br>(m) | 8,6 | 8,4 | 7,7 | 6,7 | 5,3 | 3,6 |