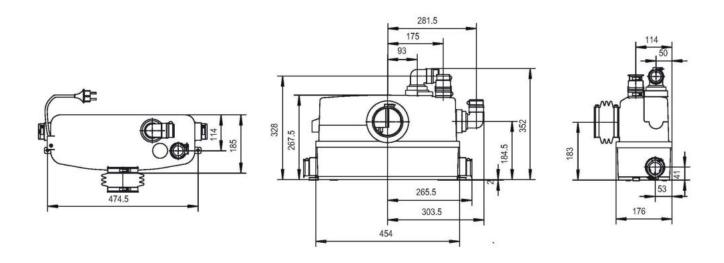

# Dimension

| TYPE         | L<br>(mm) | W<br>(mm) | H<br>(mm) | D<br>Discharge | Weight |  |
|--------------|-----------|-----------|-----------|----------------|--------|--|
| Argolift-82C | 454       | 176       | 352       | 1′′            | 6kg    |  |